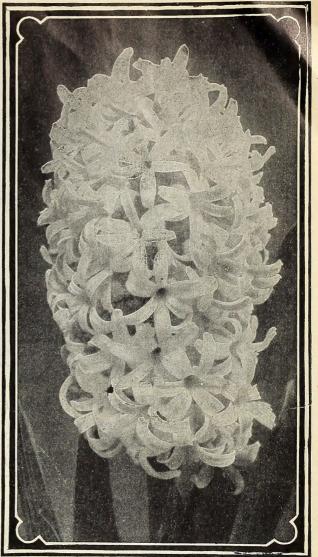

DUTCH ROMAN HYACINTH, GRAND MAITRE.

Dutch Roman, or Miniature Hyacinths (Separate Colors).

| 12 Ctm. and up. Price per 1000 | 12 Ctm. and up. Price per 1000 |
|--------------------------------|--------------------------------|
| Red, all shades\$14 00         | White shades\$15 00            |
| Rose 14 00                     | Blue 13 50                     |
| Pure white 16 00               | Light blue                     |

The above six shades in equal quantities of each, \$14.50.